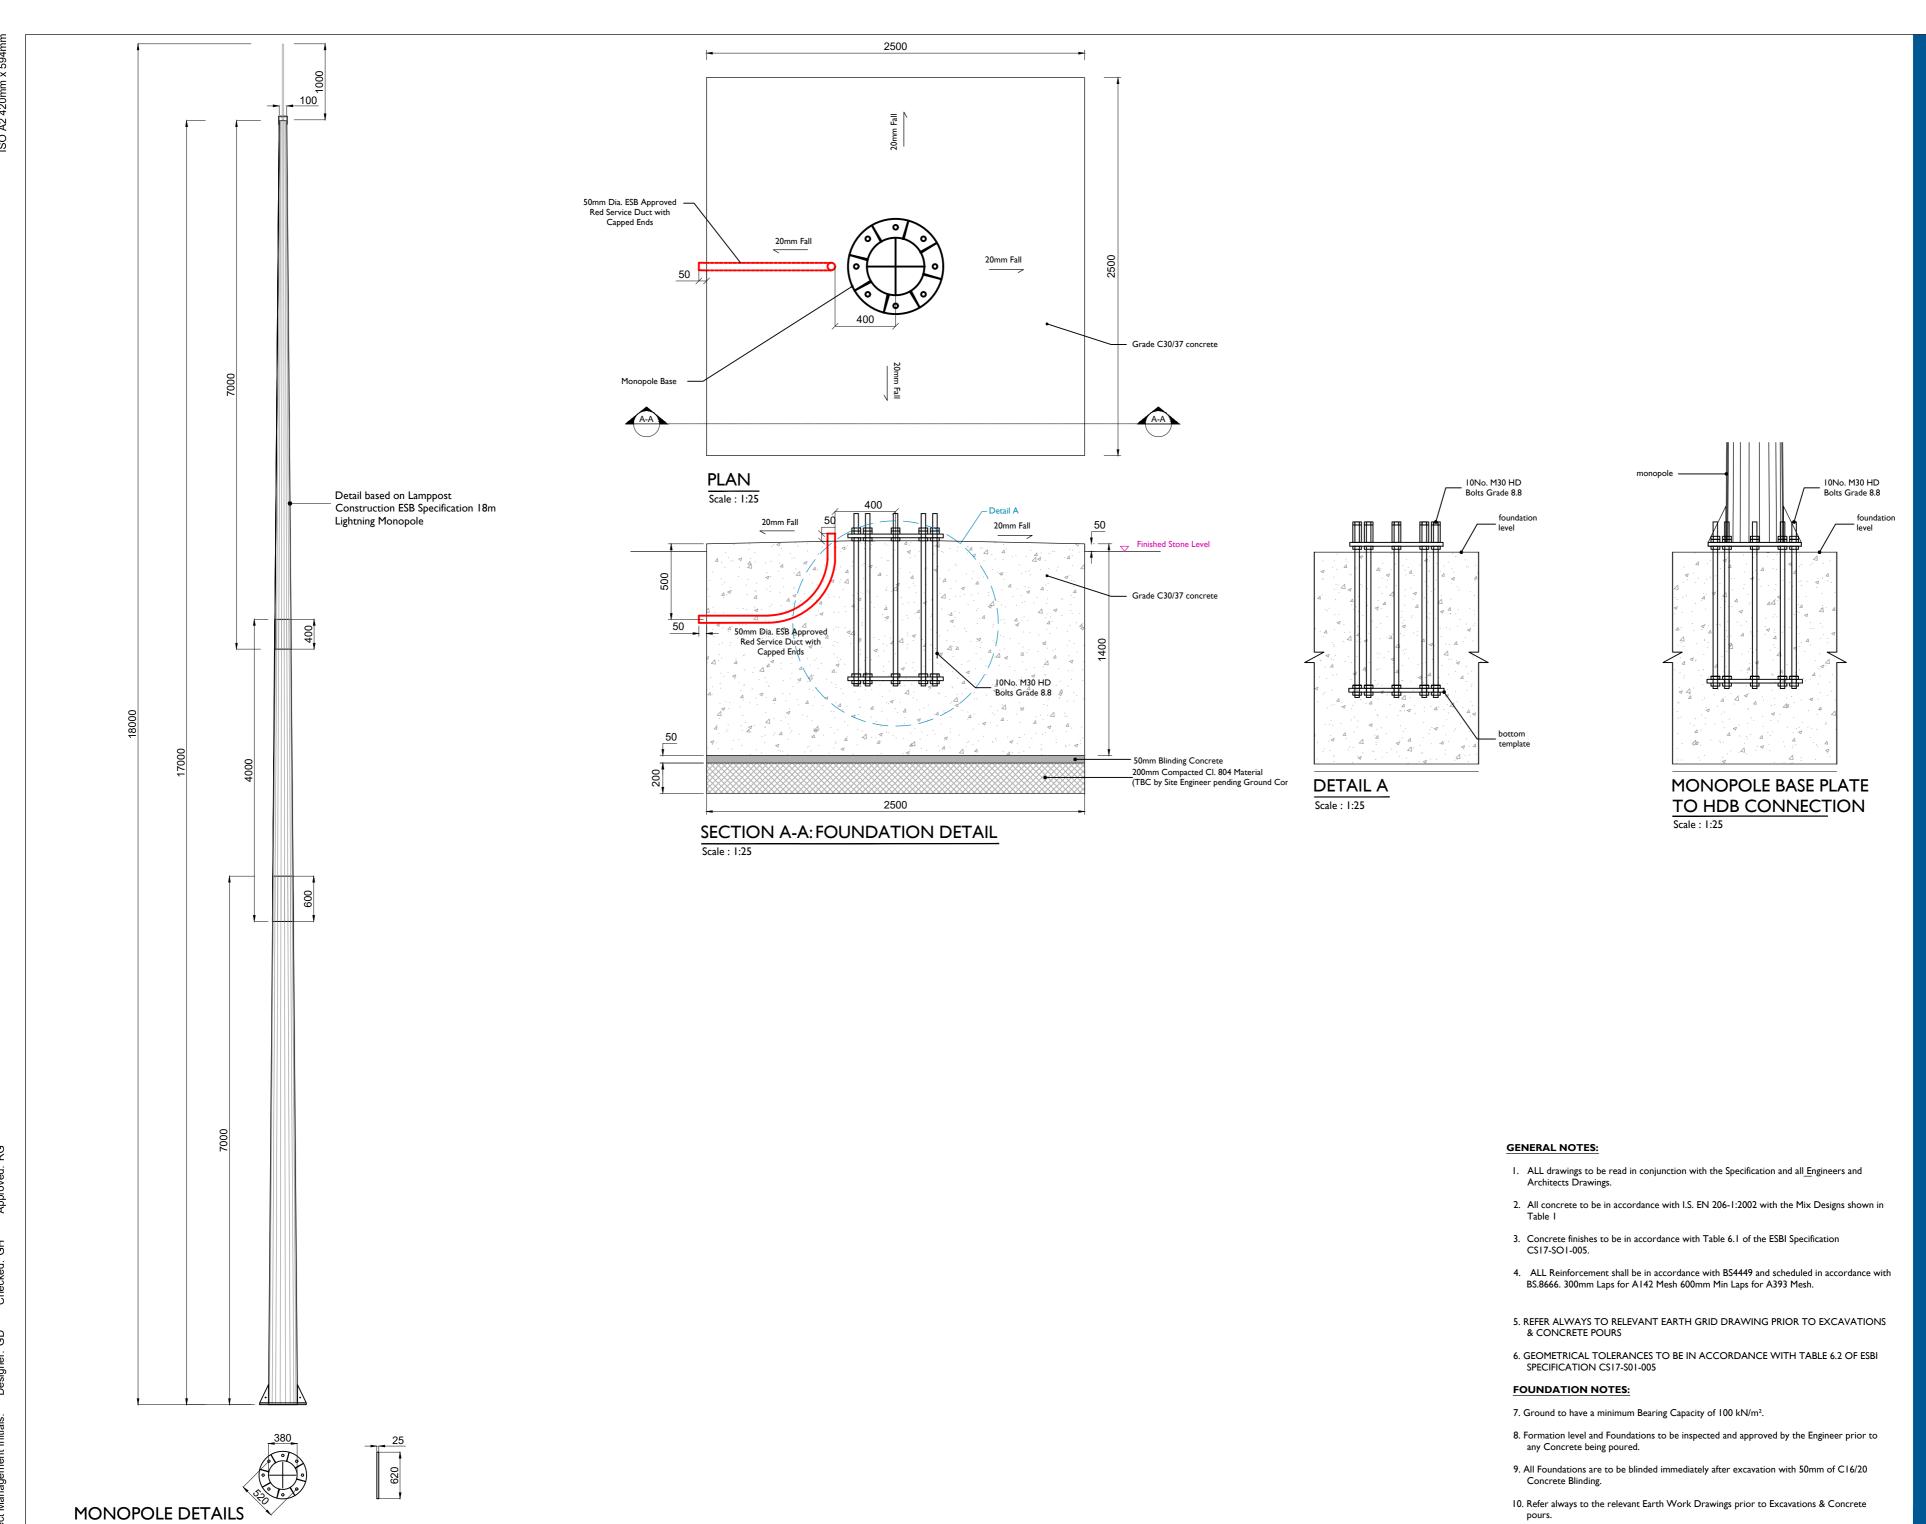

PROJECT NUMBER

05-868

SHEET TITLE

Baldonnell 110kV Substation Lightning Monopole Details -18m Mast

SHEET NUMBER

05868-DR-039